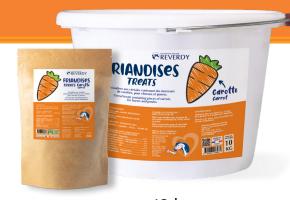

### **CONSERVATION**

Store in a dry place, away from light, at room temperature.
Shelf life: 20 months.

900g

10 kg